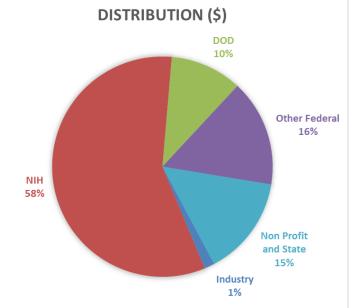

| 130   | \$59,224,784  |
| Aug-17          | 79    | \$22,037,753  |
| Sep-17          | 110   | \$24,881,082  |
| Oct-17          | 51    | \$3,513,417   |
| Nov-17          | 34    | \$3,944,531   |
| Dec-17          | 31    | \$7,620,505   |
| Jan-18          | 46    | \$4,620,411   |
| Feb-18          | 40    | \$9,890,638   |
| Mar-18          | 50    | \$5,613,512   |
| Apr-18          | 51    | \$24,435,285  |
| May-18          | 45    | \$12,311,980  |
| Jun-18          | 48    | \$11,682,756  |
| Total           | 715   | \$189,776,654 |

Awards Received is a measure of awards set up in PeopleSoft with a funding period start date in a given month. The dollar amount is for the funding period, typically one year. Multi-year awards will be reflected in multiple fiscal years' data.



**FY 2018 YEAR TO DATE AWARD** 

## FY 2018 YEAR TO DATE AWARD DISTRIBUTION (#)