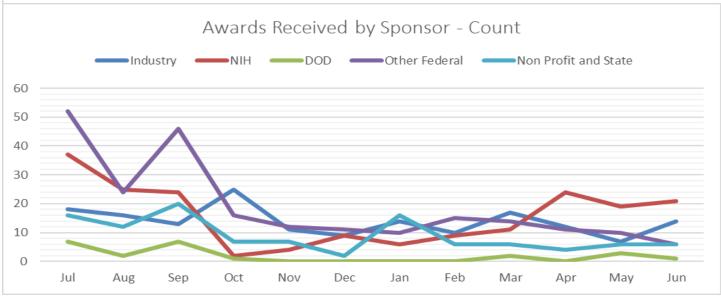

| Awards Received |       |               |
|-----------------|-------|---------------|
| Month           | Count | \$volume      |
| Jul-17          | 130   | \$59,224,784  |
| Aug-17          | 79    | \$22,037,753  |
| Sep-17          | 110   | \$24,881,082  |
| Oct-17          | 51    | \$3,513,417   |
| Nov-17          | 34    | \$3,944,531   |
| Dec-17          | 31    | \$7,620,505   |
| Jan-18          | 46    | \$4,620,411   |
| Feb-18          | 40    | \$9,890,638   |
| Mar-18          | 50    | \$5,613,512   |
| Apr-18          | 51    | \$24,435,285  |
| May-18          | 45    | \$12,311,980  |
| Jun-18          | 48    | \$11,682,756  |
| Total           | 715   | \$189,776,654 |

Awards Received is a measure of awards set up in PeopleSoft with a funding period start date in a given month. The dollar amount is for the funding period, typically one year. Multi-year awards will be reflected in multiple fiscal years' data.