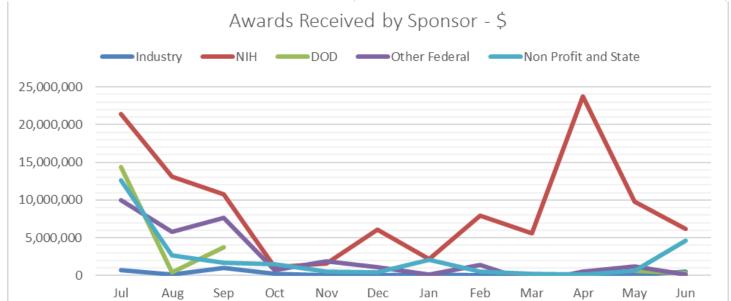

| Awards Received |       |               |
|-----------------|-------|---------------|
| Month           | Count | \$volume      |
| Jul-17          | 130   | \$59,224,784  |
| Aug-17          | 79    | \$22,037,753  |
| Sep-17          | 110   | \$24,881,082  |
| Oct-17          | 51    | \$3,513,417   |
| Nov-17          | 34    | \$3,944,531   |
| Dec-17          | 31    | \$7,620,505   |
| Jan-18          | 46    | \$4,620,411   |
| Feb-18          | 40    | \$9,890,638   |
| Mar-18          | 50    | \$5,613,512   |
| Apr-18          | 51    | \$24,435,285  |
| May-18          | 45    | \$12,311,980  |
| Jun-18          | 48    | \$11,682,756  |
| Total           | 715   | \$189,776,654 |

Awards Received is a measure of awards set up in PeopleSoft with a funding period start date in a given month. The dollar amount is for the funding period, typically one year. Multi-year awards will be reflected in multiple fiscal years' data.