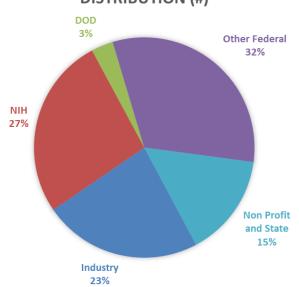

| 110   | \$24,881,082  |
| Oct-17          | 51    | \$3,513,417   |
| Nov-17          | 34    | \$3,944,531   |
| Dec-17          | 31    | \$7,620,505   |
| Jan-18          | 46    | \$4,620,411   |
| Feb-18          | 40    | \$9,890,638   |
| Mar-18          | 50    | \$5,613,512   |
| Apr-18          | 51    | \$24,435,285  |
| May-18          | 45    | \$12,311,980  |
| Jun-18          | 48    | \$11,682,756  |
| Total           | 715   | \$189,776,654 |

Awards Received is a measure of awards set up in PeopleSoft with a funding period start date in a given month. The dollar amount is for the funding period, typically one year. Multi-year awards will be reflected in multiple fiscal years' data.



**FY 2018 YEAR TO DATE AWARD** 

## FY 2018 YEAR TO DATE AWARD DISTRIBUTION (#)